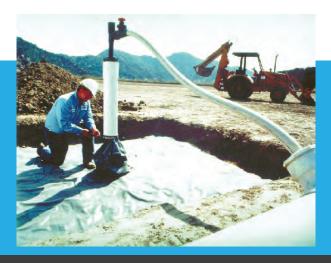

#### **▼ TECHNICAL SPECIFICATION**

The LANDTEC Wellbore Seal is easily installed on 3", 4", 6" and 8" PVC well casings. The rugged, 30 mil. PVC, ten-foot square membrane is usually placed 12"-18" below the landfill surface. This impermeable barrier provides the equivalent of over 4-6 feet of additional cover the wellbore to prevent gas leaks that can result in emissions violations and air intrusion that can lead to underground fires.