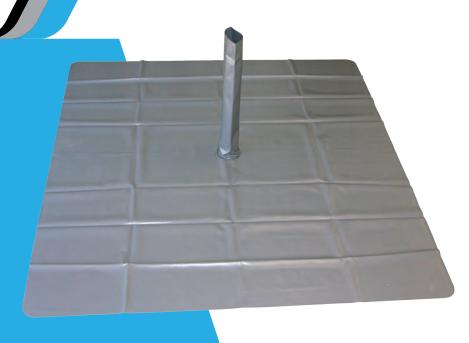

#### **▼ TECHNICAL SPECIFICATION**

The LANDTEC Wellbore Seal is easily installed on 3", 4", 6" and 8" PVC well casings. The rugged, 30 mil. PVC, ten-foot square membrane is usually placed 12"-18" below the landfill surface. This impermeable barrier provides the equivalent of over 4-6 feet of additional cover the wellbore to prevent gas leaks that can result in emissions violations and air intrusion that can lead to underground fires.

- Provides 100 square feet of impermeable protection
- Not susceptible to cracking due to settlement
- Cost effective, Reliable and Versatile
- > Easy Installation and Minimal maintenance
- Can be applied to new or existing installations
- > Can be installed in a variety of applications