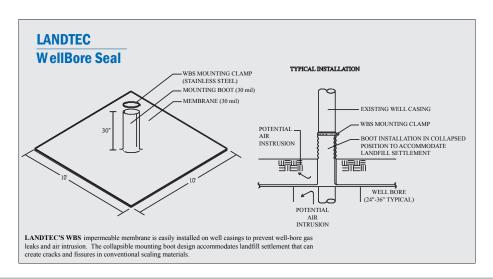

## ELIMINATE WELLBORE GAS LEAKS, AIR INTRUSION AND UNDERGROUND FIRES

LANDTEC WBS Wellbore Seals help prevent gas leaks and air intrusion. The Impermeable barrier allows landfill operators to use higher vacuum pressures at the wellhead with less concern about air intrusion and possible subsurface fires. Higher vacuums can help minimize emissions and subsurface migration.

#### **▼ TECHNICAL SPECIFICATION**

The LANDTEC Wellbore Seal is easily installed on 3", 4", 6" and 8" PVC well casings. The rugged, 30 mil. PVC, ten-foot square membrane is usually placed 12"-18" below the landfill surface. This impermeable barrier provides the equivalent of over 4-6 feet of additional cover the wellbore to prevent gas leaks that can result in emissions violations and air intrusion that can lead to underground fires.